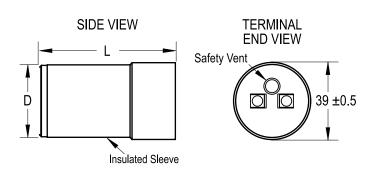

MD/A901, Aluminum, Aluminum Electrolytic, 50 uF, -0/+25%, 260 VAC, -20/+70°C



| General Information |                                      |
|---------------------|--------------------------------------|
| Series              | MD/A901                              |
| Dielectric          | Aluminum Electrolytic                |
| Style               | Motor Start                          |
| Description         | Motor Start Aluminum<br>Electrolytic |
| RoHS                | Yes                                  |
| Lead                | Quick Connect                        |
| AEC-Q200            | No                                   |
| Halogen Free        | Yes                                  |
| Shelf Life          | 156 Weeks                            |

Click here for the 3D model.

| Specifications    |           |
|-------------------|-----------|
| Capa