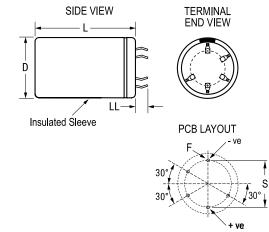

ALC70G332FP350

ALC70, Aluminum, Aluminum Electrolytic, 3,300 uF, 20%, 350 VDC, -40/ +85°C, 25 mm

Click here for the 3D model.

| Dimensions |               |
|------------|---------------|
| D          | 45mm +1mm     |
| L          | 105mm +/-2mm  |
| S          | 25mm +/-0.1mm |
| LL         | 6.3mm +/-1mm  |
| F          | 2mm +/-0.1mm  |