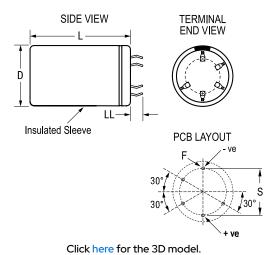

| Dimensions |               |
|------------|---------------|
| D          | 45mm +1mm     |
| L          | 105mm +/-2mm  |
| S          | 25mm +/-0.1mm |
| LL         | 4mm +/-1mm    |
| F          | 2mm +/-0.1mm  |
|            |               |