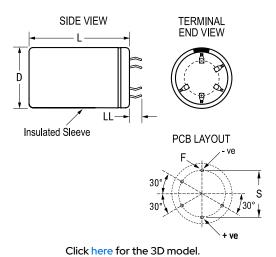

| Dimensions    |               |
|---------------|---------------|
| D             | 45mm +1mm     |
| L             | 105mm +/-2mm  |
| S             | 25mm +/-0.1mm |
| LL            | 4mm +/-1mm    |
| F             | 2mm +/-0.1mm  |
| D 1 1 0 10 11 |               |