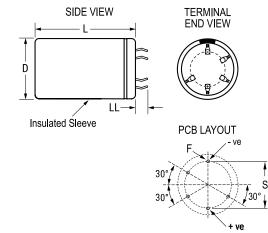

## Dimensions D 45mm +1mm L 105mm +/-2mm S 25mm +/-0.1mm LL 4mm +/-1mm F 2mm +/-0.1mm

| Packaging Specifications |           |
|--------------------------|-----------|
| Sleeving                 | Yes       |
| Packaging                | Bulk, Bag |