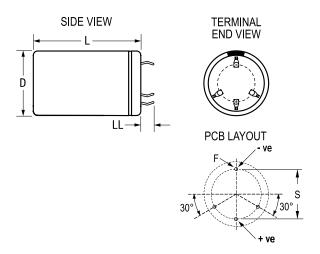

Click here for the 3D model.

| Dimensions |                 |
|------------|-----------------|
| D          | 50mm +1mm       |
| L          | 105mm +/-2mm    |
| S          | 22.5mm +/-0.1mm |
| LL         | 4mm +/-1mm      |
| F          | 2mm +/-0.1mm    |