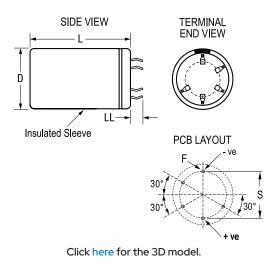

| Dimensions |               |
|------------|---------------|
| D          | 45mm +1mm     |
| L          | 105mm +/-2mm  |
| S          | 25mm +/-0.1mm |
| LL         | 6.3mm +/-1mm  |
| F          | 2mm +/-0.1mm  |