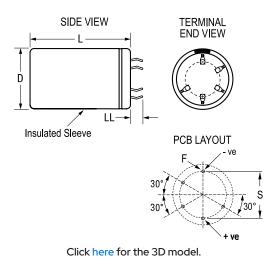

| Dimensions |               |
|------------|---------------|
| D          | 50mm +1mm     |
| L          | 105mm +/-2mm  |
| S          | 25mm +/-0.1mm |
| LL         | 4mm +/-1mm    |
| F          | 2mm +/-0.1mm  |