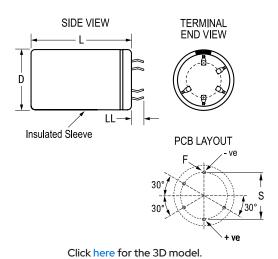

| Dimensions |               |
|------------|---------------|
| D          | 50mm +1mm     |
| L          | 105mm +/-2mm  |
| S          | 25mm +/-0.1mm |
| LL         | 4mm +/-1mm    |
| F          | 2mm +/-0.1mm  |