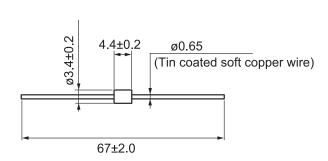

## Click here for the 3D model.

| Dimensions |                |
|------------|----------------|
| D          | 3.4mm +/-0.2mm |
| L          | 67mm +/-2mm    |
| L2         | 4.4mm +/-0.2mm |
| F          | 0.65mm NOM     |