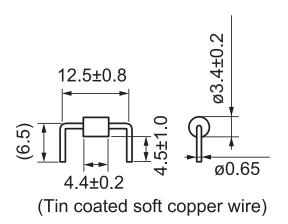

## Click here for the 3D model.

| Dimensions |                 |
|------------|-----------------|
| D          | 3.4mm +/-0.2mm  |
| L          | 12.5mm +/-0.8mm |
| Н          | 6.5mm NOM       |
| LL         | 6.5mm NOM       |
| L2         | 4.4mm +/-0.2mm  |
| F          | 0.65mm NOM      |