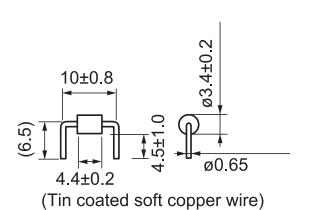

Click here for the 3D model.

| Dimensions |                |
|------------|----------------|
| D          | 3.4mm +/-0.2mm |
| L          | 10mm +/-0.8mm  |
| Н          | 6.5mm NOM      |
| LL         | 6.5mm NOM      |
| L2         | 4.4mm +/-0.2mm |
| F          | 0.65mm NOM     |