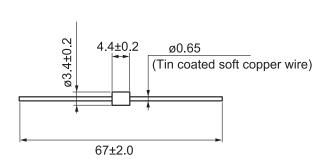

## Click here for the 3D model.

| Dimensions |                |
|------------|----------------|
| D          | 3.4mm +/-0.2mm |
| L          | 67mm +/-2mm    |
| L2         | 4.4mm +/-0.2mm |
| F          | 0.65mm NOM     |