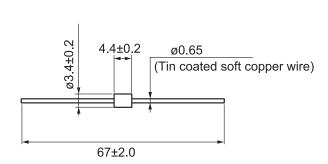

## Click here for the 3D model.

| Dimensions |                |
|------------|----------------|
| D          | 3.4mm +/-0.2mm |
| L          | 67mm +/-2mm    |
| L2         | 4.4mm +/-0.2mm |
| F          | 0.65mm NOM     |