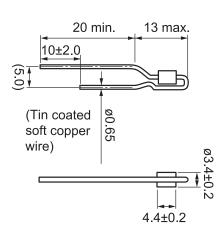

Click here for the 3D model.

| Dimensions |                |
|------------|----------------|
| D          | 3.4mm +/-0.2mm |
| L          | 13mm MAX       |
| LL         | 20mm MIN       |
| S          | 5mm NOM        |
| L2         | 4.4mm +/-0.2mm |
| F          | 0.65mm NOM     |