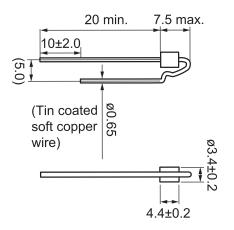

Click here for the 3D model.

| 3.4mm +/-0.2mm |
|----------------|
| 7.5mm NOM      |
| 20mm MIN       |
| 5mm NOM        |
| 4.4mm +/-0.2mm |
| 0.65mm NOM     |
|                |