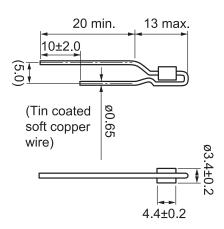

Click here for the 3D model.

| Dimensions |                |
|------------|----------------|
| D          | 3.4mm +/-0.2mm |
| L          | 13mm MAX       |
| LL         | 20mm MIN       |
| S          | 5mm NOM        |
| L2         | 4.4mm +/-0.2mm |
| F          | 0.65mm NOM     |