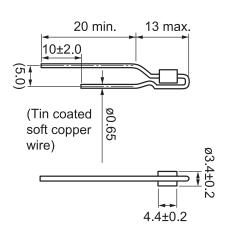

Click here for the 3D model.

| Dimensions |                |
|------------|----------------|
| D          | 3.4mm +/-0.2mm |
| L          | 13mm MAX       |
| LL         | 20mm MIN       |
| S          | 5mm NOM        |
| L2         | 4.4mm +/-0.2mm |
| F          | 0.65mm NOM     |