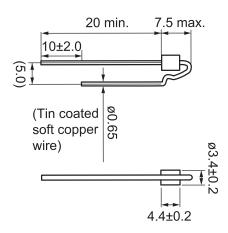

Click here for the 3D model.

| Dimensions |                |
|------------|----------------|
| D          | 3.4mm +/-0.2mm |
| L          | 7.5mm NOM      |
| LL         | 20mm MIN       |
| S          | 5mm NOM        |
| L2         | 4.4mm +/-0.2mm |
| F          | 0.65mm NOM     |