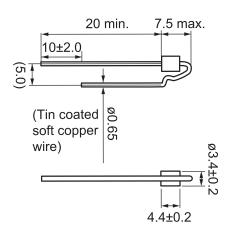

Click here for the 3D model.

| Dimensions |                |
|------------|----------------|
| D          | 3.4mm +/-0.2mm |
| L          | 7.5mm NOM      |
| LL         | 20mm MIN       |
| S          | 5mm NOM        |
| L2         | 4.4mm +/-0.2mm |
| F          | 0.65mm NOM     |