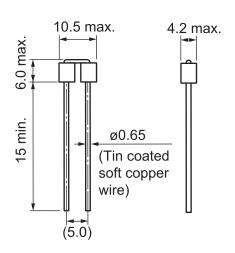

Click here for the 3D model.

| Dimensions |            |
|------------|------------|
| D          | 4.2mm MAX  |
| L          | 6mm MAX    |
| W          | 10.5mm MAX |
| LL         | 15mm MIN   |
| S          | 5mm NOM    |
| F          | 0.65mm NOM |