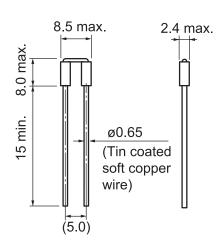

Click here for the 3D model.

| Dimensions |            |
|------------|------------|
| D          | 2.4mm MAX  |
| L          | 8.5mm MAX  |
| W          | 8mm MAX    |
| LL         | 15mm MIN   |
| S          | 5mm NOM    |
| F          | 0.65mm NOM |