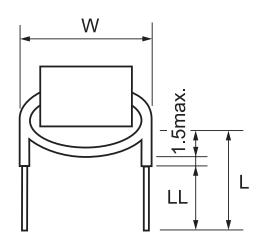

Click here for the 3D model.

| Dimensions |              |
|------------|--------------|
| L          | 9mm MAX      |
| W          | 5.5mm MAX    |
| LL         | 5mm +/-1.5mm |
| Wire Size  | 0.26mm       |