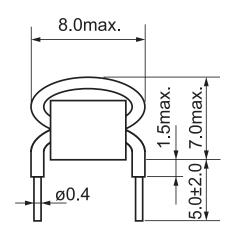

Click here for the 3D model.

| Dimensions |            |
|------------|------------|
| L          | 7mm MAX    |
| W          | 8mm MAX    |
| LL         | 5mm +/-2mm |
| Wire Size  | 0.4mm      |
| F          | 0.4mm NOM  |