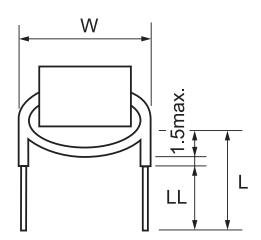

Click here for the 3D model.

| Dimensions |              |
|------------|--------------|
| L          | 10mm MAX     |
| W          | 9mm MAX      |
| LL         | 5mm +/-1.5mm |
| Wire Size  | 0.51mm       |