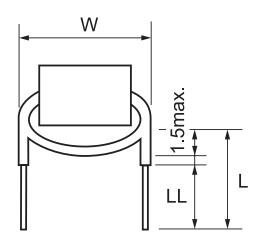

Click here for the 3D model.

| Dimensions |              |
|------------|--------------|
| L          | 9mm MAX      |
| W          | 10.5mm MAX   |
| LL         | 5mm +/-1.5mm |
| Wire Size  | 0.26mm       |