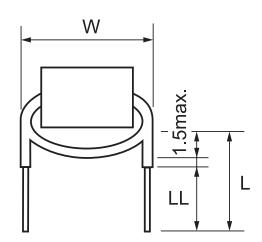

Click here for the 3D model.

| Dimensions |              |
|------------|--------------|
| L          | 9mm MAX      |
| W          | 11mm MAX     |
| LL         | 5mm +/-1.5mm |
| Wire Size  | 0.26mm       |