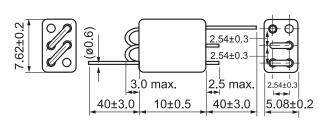

## Click here for the 3D model.

| Dimensions |                 |
|------------|-----------------|
| L          | 10mm +/-0.5mm   |
| Т          | 5.08mm +/-0.2mm |
| Н          | 7.62mm +/-0.2mm |
| LL         | 40mm +/-3mm     |
| S          | 2.54mm +/-0.3mm |
| Wire Size  | 0.6mm           |
| F          | 0.6mm NOM       |