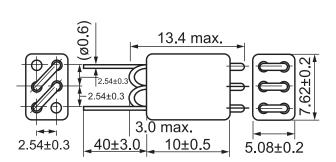

## Click here for the 3D model.

| Dimensions |                 |
|------------|-----------------|
| L          | 10mm +/-0.5mm   |
| Т          | 5.08mm +/-0.2mm |
| Н          | 7.62mm +/-0.2mm |
| LL         | 40mm +/-3mm     |
| S          | 2.54mm +/-0.3mm |
| Wire Size  | 0.6mm           |
| F          | 0.6mm NOM       |