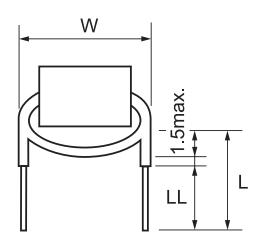

Click here for the 3D model.

| Dimensions |              |
|------------|--------------|
| L          | 9mm MAX      |
| W          | 6mm MAX      |
| LL         | 5mm +/-1.5mm |
| Wire Size  | 0.32mm       |