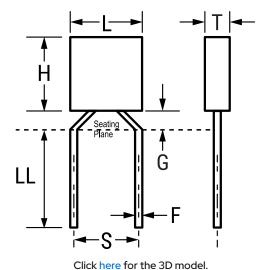

| Dimensions |                         |
|------------|-------------------------|
| L          | 4.83mm +/-0.25mm        |
| н          | 4.83mm +/-0.25mm        |
| т          | 2.29mm +/-0.25mm        |
| S          | 5.08mm +/-0.38mm        |
| LL         | 31.75mm MIN             |
| F          | 0.635mm +0.102/-0.051mm |
| G          | 1.143mm MAX             |
| К          | 4.826mm +/-0.254mm      |
|            |                         |