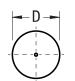

## SIDE VIEW

Click here for the 3D model.

| Dimensions |             |
|------------|-------------|
| D          | 30.5mm MAX  |
| L          | 58mm MAX    |
| LL         | 40mm +/-5mm |
| F          | 1.2mm NOM   |
|            |             |