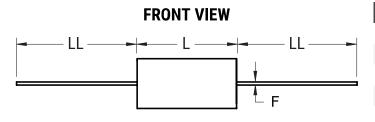

## SIDE VIEW

Click here for the 3D model.

| Dimensions |             |
|------------|-------------|
| D          | 30.5mm MAX  |
| L          | 58mm MAX    |
| LL         | 40mm +/-5mm |
| F          | 1.2mm NOM   |
|            |             |