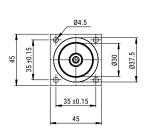

## **FLLDH016A025I0**

| General Information |                            |
|---------------------|----------------------------|
| Series              | FLLDH                      |
| Style               | Feed-Through Filter        |
| Description         | Power Feed-Through Filters |
| Features            | Industrial, Medical        |
| RoHS                | Yes                        |

## Click here for the 3D model.

| Dimensions               |                   |
|--------------------------|-------------------|
| A                        | 57.5mm MIN        |
| В                        | 140mm MIN         |
| D1                       | Threaded Studs M6 |
|                          |                   |
| Packaging Specifications |                   |
| Packaging                | Bulk              |
| Packaging Quantity       | 1                 |
|                          |                   |