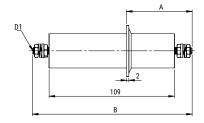

## Click here for the 3D model.

| Dimensions               |                   |
|--------------------------|-------------------|
| A                        | 57.5mm MIN        |
| В                        | 140mm MIN         |
| D1                       | Threaded Studs M6 |
|                          |                   |
| Packaging Specifications |                   |
| Packaging                | Bulk              |
| Packaging Quantity       | 1                 |
|                          |                   |