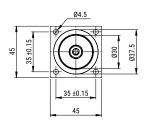

## Click here for the 3D model.

| Dimensions               |                   |
|--------------------------|-------------------|
| A                        | 77.5mm MIN        |
| В                        | 180mm MIN         |
| D1                       | Threaded Studs M8 |
|                          |                   |
| Packaging Specifications |                   |
| Packaging                | Bulk              |
| Packaging Quantity       | 1                 |