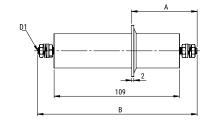

## Click here for the 3D model.

| Dimensions               |                   |
|--------------------------|-------------------|
| A                        | 77.5mm MIN        |
| В                        | 180mm MIN         |
| D1                       | Threaded Studs M8 |
|                          |                   |
| Packaging Specifications |                   |
| Packaging                | Bulk              |
| Packaging Quantity       | 1                 |