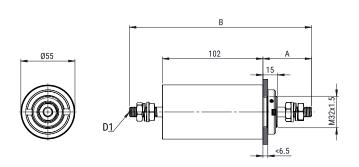

## Click here for the 3D model.

| Dimensions               |                   |
|--------------------------|-------------------|
| Α                        | 46.5mm MIN        |
| В                        | 180mm MIN         |
| D1                       | Threaded Studs M8 |
|                          |                   |
| Packaging Specifications |                   |
| Packaging                | Bulk              |
| Packaging Quantity       | 1                 |
|                          |                   |