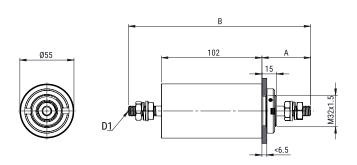

## Click here for the 3D model.

| Dimensions               |                    |
|--------------------------|--------------------|
| Α                        | 49.5mm MIN         |
| В                        | 185mm MIN          |
| D1                       | Threaded Studs M10 |
|                          |                    |
| Packaging Specifications |                    |
| Packaging                | Bulk               |
| Packaging Quantity       | 1                  |
|                          |                    |