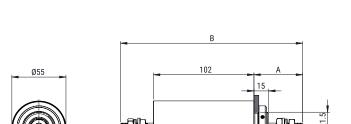

## Click here for the 3D model.

| Dimensions               |                    |
|--------------------------|--------------------|
| Α                        | 68mm MIN           |
| В                        | 215mm MIN          |
| D1                       | Threaded Studs M12 |
|                          |                    |
| Packaging Specifications |                    |
| Packaging                | Bulk               |
| Packaging Quantity       | 1                  |
|                          |                    |

| Specifications    |           |
|-------------------|-----------|
| Voltage AC        | 250 VAC   |
| Voltage DC        | 440 VDC   |
| Rated Frequency   | 50-60 Hz  |
| Rated Current     | 300 A     |
| Ripple Current    | 300 A     |
| Rated Temperature | 40°C      |
| Temperature Range | -40/+85°C |
| Climate Category  | 40/085/56 |