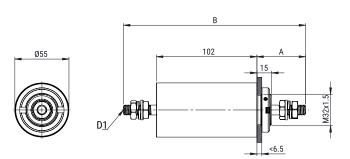

## Click here for the 3D model.

| Dimensions               |                    |
|--------------------------|--------------------|
| Α                        | 68mm MIN           |
| В                        | 215mm MIN          |
| D1                       | Threaded Studs M12 |
|                          |                    |
| Packaging Specifications |                    |
| Packaging                | Bulk               |
| Packaging Quantity       | 1                  |
|                          |                    |