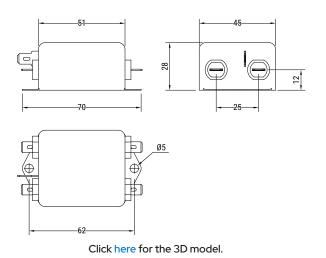

| Dimensions               |          |
|--------------------------|----------|
| L                        | 51mm MIN |
| W                        | 45mm MIN |
| Н                        | 28mm MIN |
| Lead                     | Fast On  |
|                          |          |
| Packaging Specifications |          |