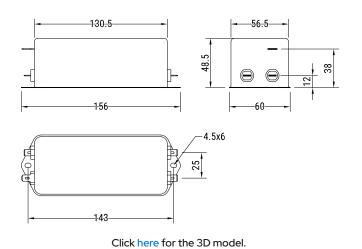

| Dimensions               |             |
|--------------------------|-------------|
| L                        | 130.5mm MIN |
| W                        | 56.5mm MIN  |
| Н                        | 48.5mm MIN  |
| Lead                     | Fast On     |
|                          |             |
| Packaging Specifications |             |