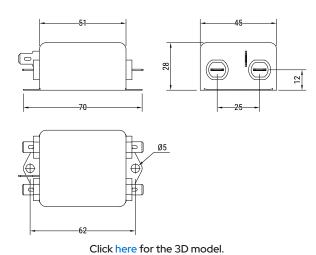

| Dimensions |            |
|------------|------------|
| L          | 51mm MIN   |
| W          | 45mm MIN   |
| н          | 28mm MIN   |
| Lead       | Wire Leads |
|            |            |

| Packaging Specifications |       |
|--------------------------|-------|
| Packaging                | Bulk  |
| Packaging Quantity       | 1     |
| Typical Component Weight | 140 g |