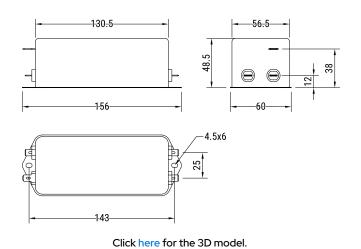

Dimensions

Typical Component Weight

| L                        | 130.5mm MIN |
|--------------------------|-------------|
| W                        | 56.5mm MIN  |
| Н                        | 48.5mm MIN  |
| Lead                     | Fast On     |
|                          |             |
| Packaging Specifications |             |
| Packaging                | Bulk        |
| Packaging Quantity       | 1           |