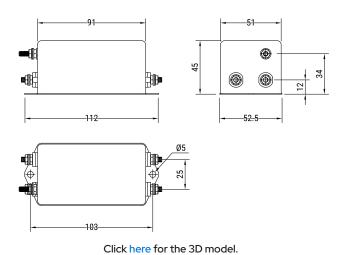

| Dimensions               |                   |
|--------------------------|-------------------|
| L                        | 91mm MIN          |
| W                        | 51mm MIN          |
| Н                        | 45mm MIN          |
| Lead                     | Threaded Studs M4 |
|                          |                   |
| Packaging Specifications |                   |