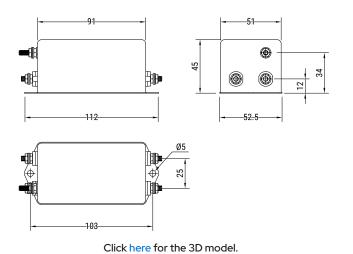

| Dimensions               |                   |
|--------------------------|-------------------|
| L                        | 91mm MIN          |
| W                        | 51mm MIN          |
| Н                        | 45mm MIN          |
| Lead                     | Threaded Studs M4 |
|                          |                   |
| Packaging Specifications |                   |