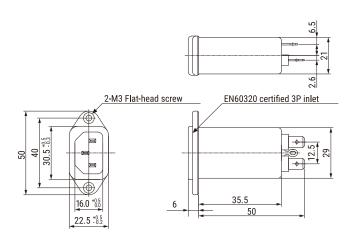

Click here for the 3D model.

| Dimensions |                  |
|------------|------------------|
| L          | 56mm NOM         |
| W          | 50mm NOM         |
| Н          | 22.5mm -0.2/+0.5 |
| Lead       | Screw Terminals  |
|            |                  |