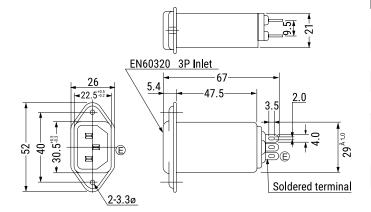

## Click here for the 3D model.

| Dimensions |                 |
|------------|-----------------|
| L          | 67mm NOM        |
| W          | 52mm NOM        |
| н          | 26mm NOM        |
| Lead       | Screw Terminals |
|            |                 |