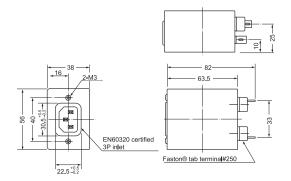

| General Information |                                    |
|---------------------|------------------------------------|
| Series              | GL                                 |
| Style               | Metal Box                          |
| Description         | Noise Filters                      |
| RoHS                | With Exemptions                    |
| Qualifications      | UL, CSA, TUV                       |
| AEC-Q200            | No                                 |
| Miscellaneous       | 30 K Self-Temperature Rise<br>Max. |
| Lead                | Screw Terminals                    |
| Terminal Type       | Screw                              |

## Click here for the 3D model.

| Dimensions               |                 |
|--------------------------|-----------------|
| L                        | 82mm NOM        |
| W                        | 56mm NOM        |
| н                        | 38mm NOM        |
| Lead                     | Screw Terminals |
|                          |                 |
| Packaging Specifications |                 |
| Packaging                | Tray, Box       |

| Packaging                | Tray, Box |
|--------------------------|-----------|
| Packaging Quantity       | 8         |
| Typical Component Weight | 210 g     |

| Specifications    |                                                           |
|-------------------|-----------------------------------------------------------|
| Voltage AC        | 250 VAC                                                   |
| Voltage           | 1500 VAC Withstanding Voltage<br>1 Min. Line to Ground    |
| Rated Current     | 10 A (AC/DC)                                              |
| Ripple Current    | 10 A (AC/DC)                                              |
| Rated Temperature | 55°C                                                      |
| Temperature Range | -25/+55°C                                                 |
| Leakage Current   | 0.5 mA                                                    |
| ESR               | 300 MOhms MIN Insulation 500<br>VDC 1 Min. Line To Ground |