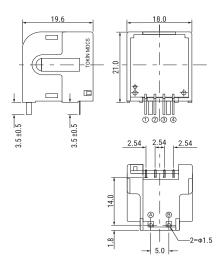

| Dimensions |                |
|------------|----------------|
| L          | 19.6mm NOM     |
| W          | 18mm NOM       |
| Н          | 21mm NOM       |
| LL         | 3.5mm +/-0.5mm |

| Packaging Specifications |      |
|--------------------------|------|
| Packaging                | Tray |
| Packaging Quantity       | 400  |
| Typical Component Weight | 9 q  |