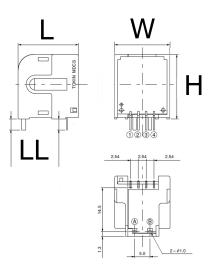

Click here for the 3D model.

| Dimensions |                |
|------------|----------------|
| L          | 19.6mm NOM     |
| W          | 18mm NOM       |
| Н          | 21mm NOM       |
| LL         | 3.5mm +/-0.5mm |
|            |                |