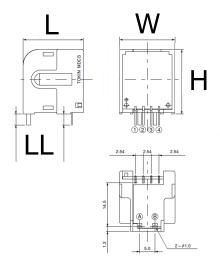

Click here for the 3D model.

| Dimensions |                |
|------------|----------------|
| L          | 19.6mm NOM     |
| W          | 18mm NOM       |
| н          | 21mm NOM       |
| LL         | 3.5mm +/-0.5mm |
|            |                |